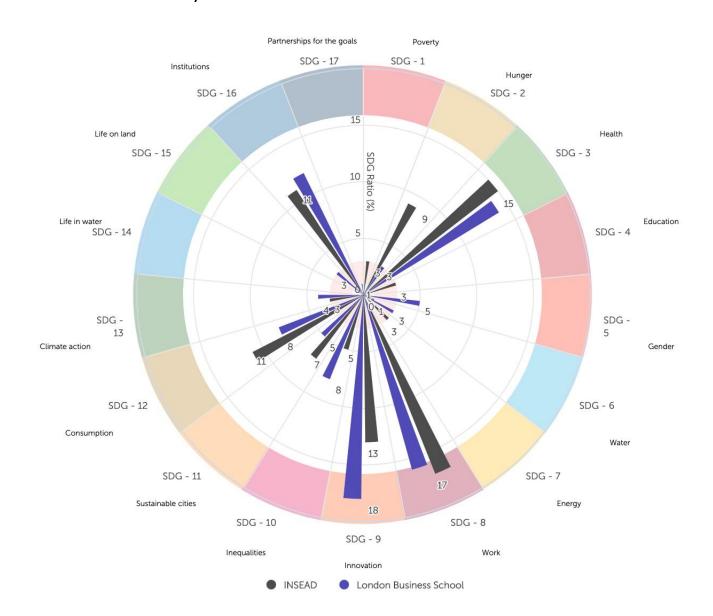

sion): https://rsmmetrics.nl/sustainable-development-goals/triple-crown-sdg

## RSM SDG mapper: building the RSM SDG portfolio footprint

### Scope:

Global analysis of all publications in the FT-50 and UTD journal list Triple Crown Accredited Business schools.

### Examples of analytics:

- 1. benchmark analytics on both schools and journals for SDG ratio's
- 2. SDG publications over time
- 3. Share of SDG publications within the total number of publications
- 4. SDG Profiles for individual schools and journals
- 5. SDG Heatmaps
- 6. SDG rankings based on the SDG share
- 7. High scoring publications

Partnership with Dialogic (technology) and XOLAS (strategy-metrics)





https://www.xol.as/





# RSM SDG mapper: Benchmark schools SDG related articles 2000-2019 (example: INSEAD vs LBS)



## RSM SDG mapper: building the RSM SDG portfolio footprint

Clusters of SDGs to so called 'SDG categories'.

As a demonstrator, we follow the logic of the "SDG wedding cake" model, (Stockholm Resilience Centre), combining SDG's on Planet/Biospere, People/Society and the Economy.

### Planet/Biospere:

SDG - 6, SDG - 13, SDG - 14, SDG - 15

### People/Society:

SDG - 1, SDG - 2, SDG - 3, SDG - 4, SDG - 5, SDG - 7, SDG - 11, SDG - 16

### **Economy**:

SDG - 8, SDG - 9, SDG - 10, SDG - 12



# RSM SDG mapper: Triple crown SDG related articles 2000-2019





3

# Solution on large scale RA support through global platforms: the VV IT portal,

Q&A on the portal solution

Laura Tucker<br/>Vertigo Ventures

28

Eye on the future of RA with smart RI (all speakers)

# Additional material

### Im