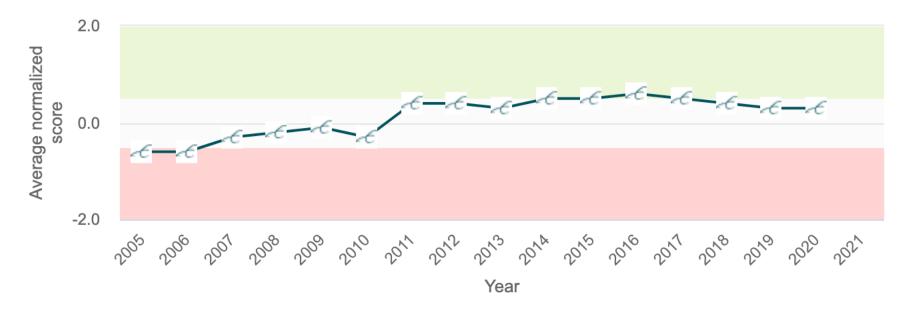

collaboration (CWTS), Publications far collaboration (CWTS), MGCD collaboration (CWTS), International faculty score (QS), International faculty rank (QS), International student score (QS), International student rank (QS), International academic staff (Round University Rankings), Percentage of international collaboration (SIR), International Rank (SIR), International Outlook score (THE), Foreign language bachelor programmes (UMultiRank), Foreign language master programmes (UMultiRank), Student mobility (UMultiRank), International academic staff (UMultiRank), International joint publications (UMultiRank), International doctorate degrees (UMultiRank),

### Impact & Rankings: Composite variables from different rankings 3: "Research reputation"

#### Strategic indicator 'Research reputation'



Erasmus University Rotterdam

Erasmus University Rotterdam / Dialogic

Average of normalized scores of all measurements of relevant variables (zero equals the global average):

Quality of faculty rank (CWUR), Publications collaboration (CWTS), PP interinstitutional collaboration (CWTS), Publications interinstitutional collaboration (CWTS), Publications far collaboration (CWTS), Academic reputation score (QS), Academic reputation rank (QS), Alumni score (ARWU), Percentage of international collaboration (SIR), Scientific leadership (SIR), Excellence with Leadership Rank (SIR), Research score (THE), Research score (THE Reputation), External research income (UMultiRank), Presence rank (WOM), Impact rank (WOM), Openness rank (WOM),

### Impact & Rankings: Composite variables from different ra