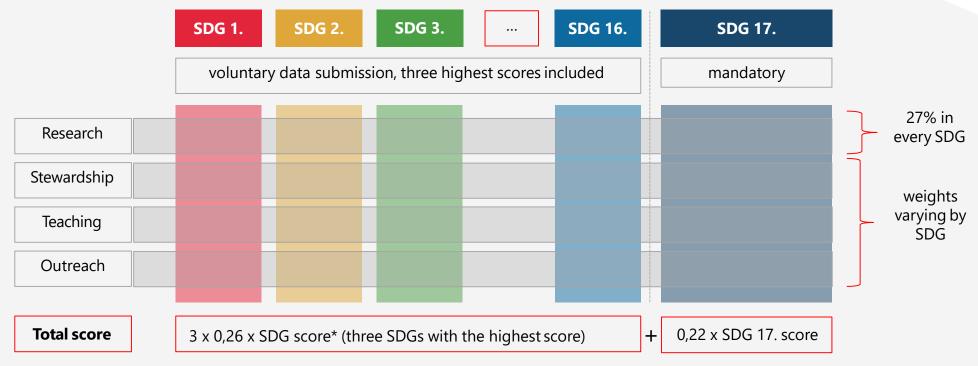

# Ranking Impact

Importance of data evaluation and ranking to determine next steps in enhancing impact