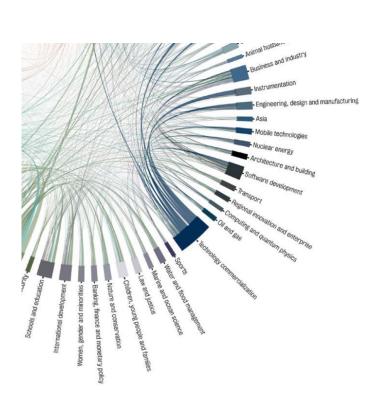

## Topics & Subject mapping is a trend

Both supply side ((research intell) driven (Clarivate/Elsevier) as demand side driven (stakeholders)

Clarivate: Impact Topics

Elsevier:
SCIVAL Topics & Topic
Clusters

Stakeholder Schemata:

Example: UN SDG's