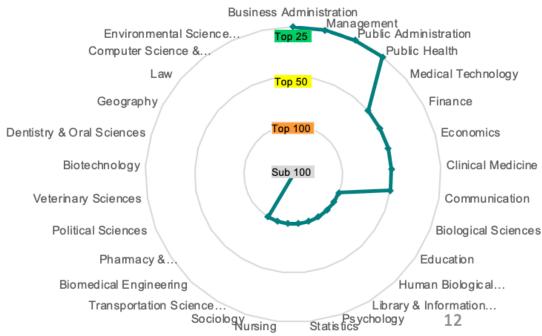

# ARWU world rank 2020

Total subjects in ranking: **54** # Subjects ranked for EUR :**28** 

Coverage subjects in Top25 world rank: 4/54

### ARWU - Subject Ranking 2020

- -