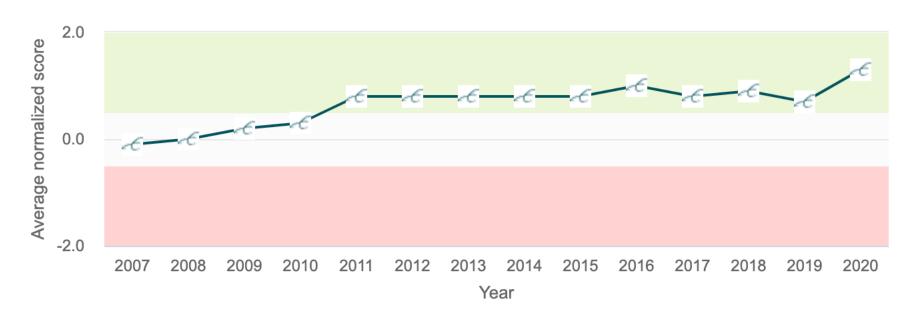

age of normalized scores of all measurements of relevant variables (zero equals the global average):

Quality of faculty rank (CWUR), Publications collaboration (CWTS), PP interinstitutional collaboration (CWTS), Publications interinstitutional collaboration (CWTS), Publications far collaboration (CWTS), Academic reputation score (QS), Academic reputation rank (QS), Alumni score (ARWU), Percentage of international collaboration (SIR), Scientific leadership (SIR), Excellence with Leadership Rank (SIR), Research score (THE), Research score (THE Reputation), External research income (UMultiRank), Presence rank (WOM), Impact rank (WOM), Openness rank (WOM),

### Impact & Rankings: Composite variables from different rankings 4: "Research citation"

#### Strategic indicator 'Research citation'



### Erasmus University Rotterdam

Erasmus University Rotterdam / Dialogic

Average of normalized scores of all measurements of relevant variables (zero equals the global average):

MNCS impact (CWTS), PPTop10% publications impact (CWTS), PP interinstitutional collaboration (CWTS), Highly cited score (NTU),
High impact journal articles score (NTU), Highly cited score (ARWU), Nature and science publication score (ARWU), PCP score (ARWU),
Top publication score (ARWU), Normalized impact score (SIR), Percentage of high quality publications (SIR), Excellence rate (SIR),
Excellence rate with scientific leadership (SIR), Excellence rank (SIR), Excellence with Leadership Rank (SIR), Citations score (THE),
Top cited publications (UMultiRank), Openness rank (WOM), Excellence rank (WOM),

## Erasmus