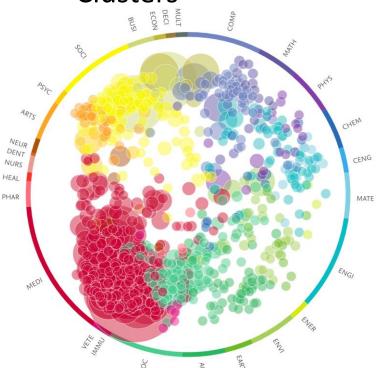

## Topics & Subject mapping is a trend

Both supply side ((research intell) driven (Clarivate/Elsevier) as demand side driven (stakeholders)

Clarivate: Impact Topics

Elsevier:
SCIVAL Topics & Topic
Clusters

## ARWU Subject categories overview

### 54 subjects