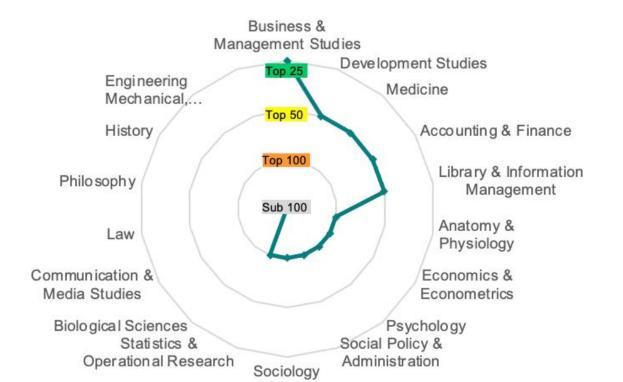

### QS world rank 2021

Lafus : 197

Total subjects in ranking: **51** # Subjects ranked for EUR: **17** 

### QS - Subject Ranking 2020